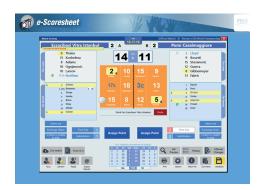

- **Before the match:** Add all the information needed in order to allow the regular holding of the match, as match info, rosters control, players input and line-up.
- During the match: Use e-Scoresheet as a real official scoresheet. Assign points, records, timeouts and substitutions. Check the number of foreign players on the court, notes exceptional substitutions, the Libero, sanctions and injuries...
- Revision and officialization of the scoresheet: At the end of the

match the operator corrects eventual errors, officialize the match through his password and the ones given to the captains. Then he prints the scoresheet.

- Live Score: e-Scoresheet can be connected to the organization website in order to automatically update the score, and the database.
- Interaction with database: the software is fully integrated with Web Competition Manager, an interface specifically created for Federations and Leagues to interact with the main database.
- Integration with other softwares: e-Scoresheet is fully integrated with Data Project programs. It can be connected to Volley Board and LiteScore for the official score, which is automatically updated on the devices; it communicates with Data Video Essential for the synchronization of the videos, creating