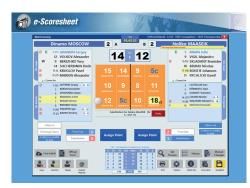

- **Before the match:** Add all the information needed in order to allow the regular holding of the match, as match info, rosters control, players input and line-up.
- During the match: Use e-Scoresheet as a real official scoresheet. Assign points, records, timeouts and substitutions. Check the number of foreign players on the court, notes exceptional substitutions, the Libero, sanctions and injuries...
- Revision and officialization of the scoresheet: At the end of the

match the operator corrects eventual errors, officialize the match through his password and the ones given to the captains. Then he prints the scoresheet.

- Live Score: e-Scoresheet can be connected to the organization website in order to automatically update the score, and the database.
- Interaction with database: the software is fully integrated with Web Competition Manager, an interface specifically created for Federations and Leagues to interact with the main database.
- Integration with other softwares: e-Scoresheet is fully integrated with Data Project programs. It can be connected to Volley Board and LiteScore for the official score, which is automatically updated on the devices; it communicates with Data Video Essential for the synchronization of the videos, creating